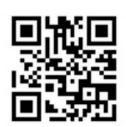

#### Self-Registration for Touchless Self Certification

QR Code
Displayed at
Entrance

Registration

Questionnaire

Registration Complete

Covid Form