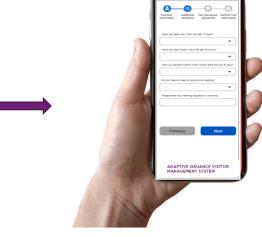

#### Self-Registration for Touchless Self Certification

QR Code
Displayed at
Entrance

Registration

Questionnaire

Registration Complete

Covid Form