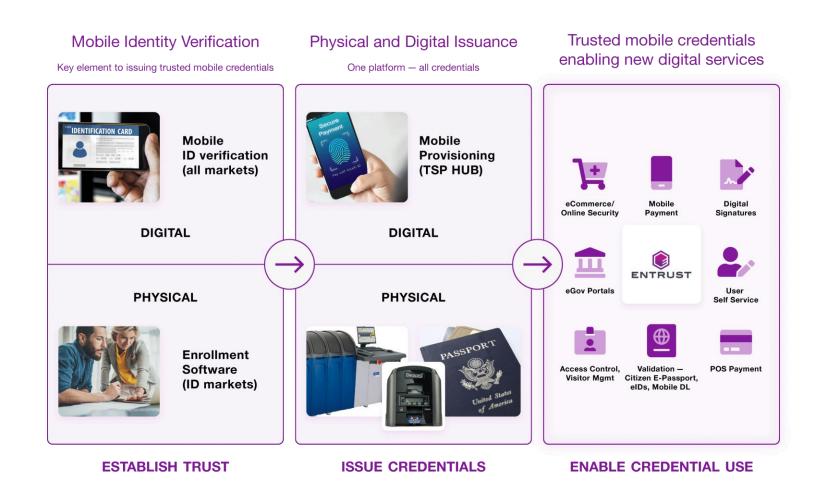

## High-level student credential ecosystem

#### TRUST INFRASTRUCTURE @

#### TRUSTED IDENTITY

ESTABLISH TRUSTED IDENTITY
Know your Student

#### TRUSTED EDUCATION CREDENTIALS

ISSUE STUDENT CREDENTIAL
Build for Integrity & Authenticity

#### TRUSTED TRANSACTIONS

INTEROPERABLE VALIDATION
Enable your student wherever they are