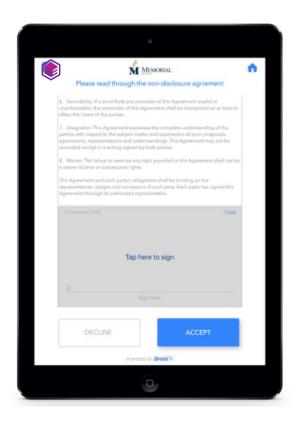

### Occupant Self-Certification Through Kiosk

**Covid Questionnaires** 

#### Self-Registration for Touchless Self Certification

QR Code
Displayed at
Entrance

Registration

Questionnaire

Registration Complete

Covid Form