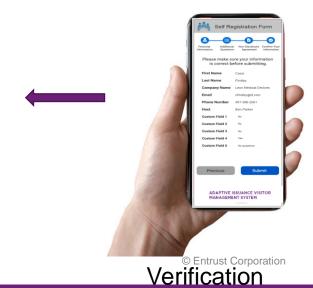

#### Self-Registration for Touchless Self Certification

QR Code
Displayed at
Entrance

Registration

Questionnaire

Registration Complete

Covid Form