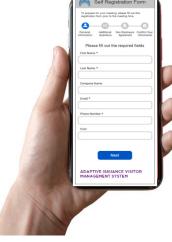

#### Self-Registration for Touchless Self Certification

QR Code
Displayed at
Entrance

Registration

Questionnaire

Registration Complete

Covid Form