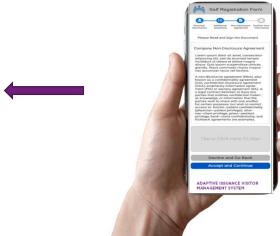

#### Self-Registration for Touchless Self Certification

QR Code
Displayed at
Entrance

Registration

Questionnaire

Registration Complete

Covid Form