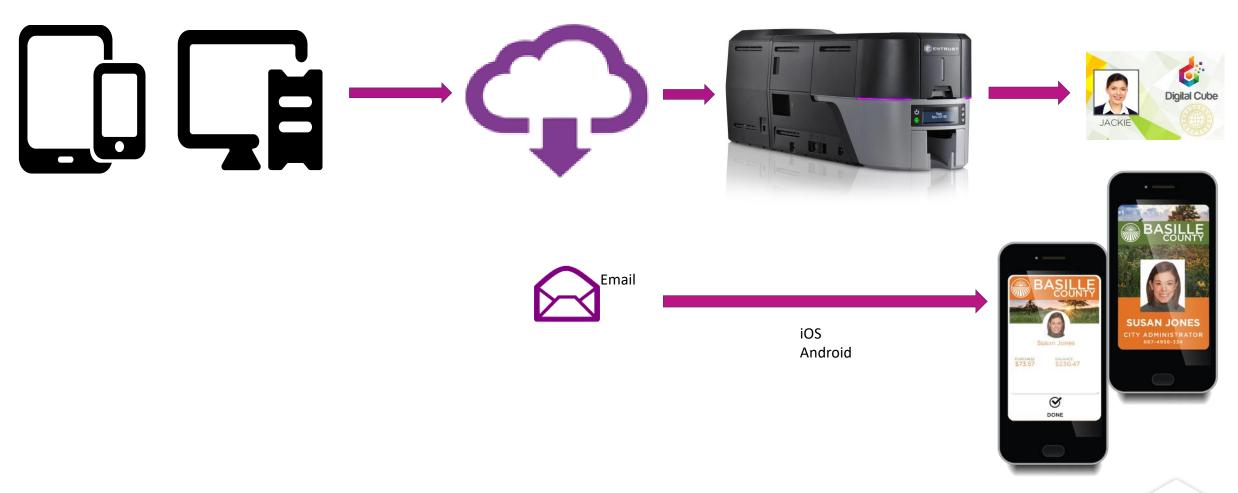

### The solution? Enabling remote enrollment & issuance

Online Photo Submission

Validate Photo & Credential Production

Pick Up or Deliver by Mail or email

Laptop

Mobile

Validate Photo

**Card Production** 

Mail

**Card Office** 

"Future"

**Kiosks** 

**Contactless** 

**Flexible** 

© Entrust Corporation

#### Cloud Enrollment & Issuance: Physical & Digital