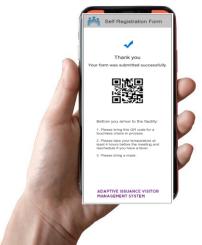

#### Self-Registration for Touchless Self Certification

QR Code
Displayed at
Entrance

Registration

Questionnaire

Registration Complete

Covid Form